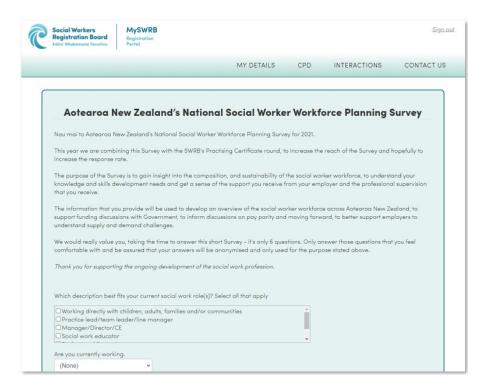

| Qu                            |              | 468.00                                          | 468.00                            |
| nyment method<br>Ild to<br>tem                                  |                                      | Qu                            |              | 468.00<br>Item total                            | 468.00                            |
| item<br>SW Practising Certificates                              |                                      | Q.                            |              | 468.00<br>Item total<br>TRANSACTION GRAND TOTAL | 468.00<br>468.00<br><b>468.00</b> |

### Step 7 - Workforce Survey

• You will be asked to take part in the annual 'Workforce survey. This is made up of 7 questions and takes less than 5 minutes to complete.



• Answer the survey questions provided.

| □ Pay and conditions                                                 |                                                                                                                  |
|----------------------------------------------------------------------|------------------------------------------------------------------------------------------------------------------|
| Family/whanau care responsibilities                                  |                                                                                                                  |
| Workload                                                             |                                                                                                                  |
|