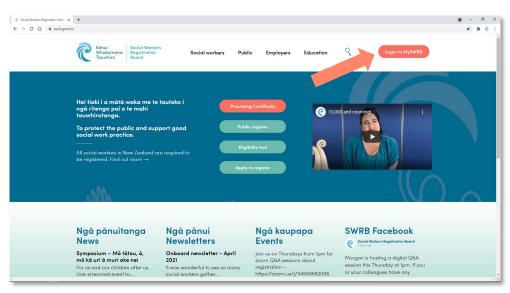

#### Step 1 – Go to MySWRB

- Go to the SWRB website <u>https://swrb.govt.nz/</u>
- Click the 'Login to MySWRB' button on the top right-hand corner of the home page.

• This brings you to the MySWRB portal - <u>https://my.swrb.govt.nz/</u>